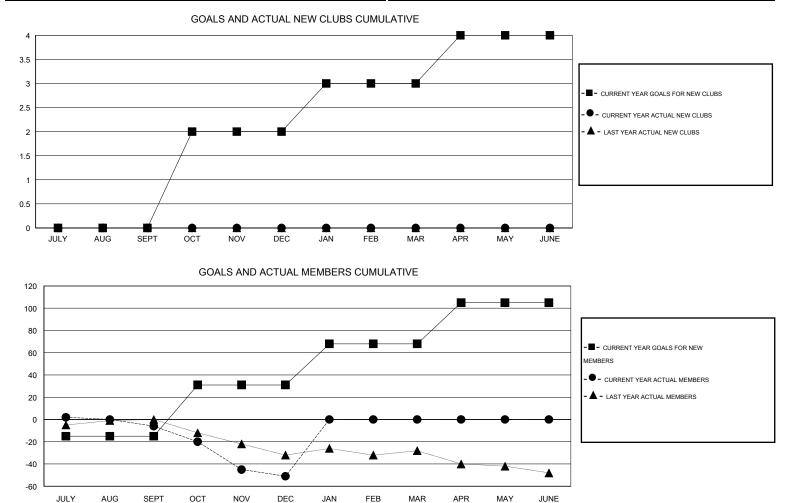

## GMT<sup>.</sup> Kenneth Schwols

| GMT: Kenneth Schwols LOCA |                  |                   | LOCATIO          | CATION COLORADO  |                                  |                    |                                     |                    | GMT CA 1         |  |
|---------------------------|------------------|-------------------|------------------|------------------|----------------------------------|--------------------|-------------------------------------|--------------------|------------------|--|
|                           |                  | Clubs             |                  |                  | Members<br>RESULTS FOR 2014-2015 |                    |                                     |                    |                  |  |
|                           | RESU             | LTS FOR 2014-2015 | i                |                  |                                  |                    |                                     |                    |                  |  |
| QUARTER                   | NEW CLUB<br>GOAL | NEW CLUBS         | DROPPED<br>CLUBS | NET<br>GAIN/LOSS | QUARTER                          | NEW MEMBER<br>GOAL | CHARTER AND<br>NEW MEMBERS<br>ADDED | DROPPED<br>MEMBERS | NET<br>GAIN/LOSS |  |
| JULY/AUG/SEPT             | 0                | 0                 | 0                | 0                | JULY/AUG/SEPT                    | -15                | 22                                  | 28                 | -6               |  |
| OCT/NOV/DEC               | 2                | 0                 | 3                | -3               | OCT/NOV/DEC                      | 46                 | 13                                  | 58                 | -45              |  |
| JAN/FEB/MAR               | 1                | 0                 | 0                | 0                | JAN/FEB/MAR                      | 37                 | 0                                   | 0                  | 0                |  |
| APR/MAY/JUNE              | 1                | 0                 | 0                | 0                | APR/MAY/JUNE                     | 37                 | 0                                   | 0                  | 0                |  |